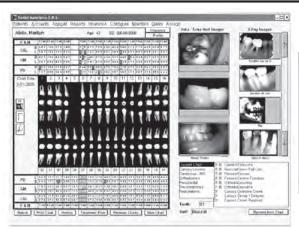

**EZ-IMAGING** allows capture of intra-oral images, digital x-rays, & patient photos directly into patient's chart; Print picture centered with patient name, birth date and social security number; Increase case acceptance & quick turn around of insurance payments.